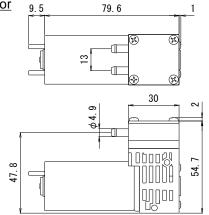

## [Under Development]

## **EXTERNAL DIMENSIONS**









## **SPECIFICATIONS**

| Model Number                | D30S_0002_D                               |
|-----------------------------|-------------------------------------------|
| Motor                       | DC Brushed Motor                          |
| Туре                        | Diaphragm Pump                            |
| Rated Voltage               | DC 24V                                    |
| Flow Rate at OkPa           | > 300mL/min                               |
| Current Consumption at OkPa | < 500mA                                   |
| Maximum Pressure            | > 300kPa                                  |
| Ambient Temperature Range   | 5 − 50℃                                   |
| Fluid Temperature Range     | 5 - 40℃                                   |
| Durabilit