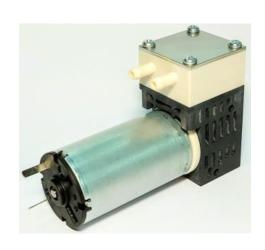

## **SPECIFICATIONS**

| Model Number                | D30S_0002_D                               |
|-----------------------------|-------------------------------------------|
| Motor                       | DC Brushed Motor                          |
| Туре                        | Diaphragm Pump                            |
| Rated Voltage               | DC 24V                                    |
| Flow Rate at OkPa           | > 300mL/min                               |
| Current Consumption at OkPa | < 500mA                                   |
| Maximum Pressure            | > 300kPa                                  |
| Ambient Temperature Range   | 5 − 50℃                                   |
| Fluid Temperature Range     | 5 - 40℃                                   |
| Durability                  | 1000H                                     |
| Noise level                 | -                                         |
| Wetted Materials            | FFKM / PTFE / PPS (modifiable)            |
| Port Connection             | Inlet: Hose Barb (Tube Retaining Design)  |
|                             | Outlet: Hose Barb (Tube Retaining Design) |
| Weight                      | 195g                                      |
| Food Sanitation Act         | -                                         |