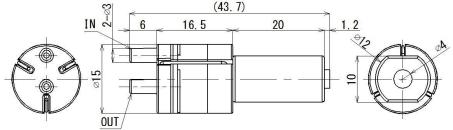

# [Under Development]

## **EXTERNAL DIMENSIONS**

#### **Brushed Motor**





## **SPECIFICATIONS**

| Model Number                | R15_0002_D            |
|-----------------------------|-----------------------|
| Motor                       | DC Brushed Motor      |
| Туре                        | Diaphragm Pump        |
| Rated Voltage               | DC 6V                 |
| Flow Rate at OkPa           | > 80mL/min            |
| Current Consumption at OkPa | < 90mA                |
| Maximum Pressure            | > 70kPa               |
| Ambient Temperature Range   | 5 − 40℃               |
| Fluid Temperature Range     | 5 − 40℃               |
| Durability                  | 100H                  |
| Noise level                 | -                     |
| Wetted Materials            | PBT / EPDM            |
| Port Connection             | Inlet: Straig