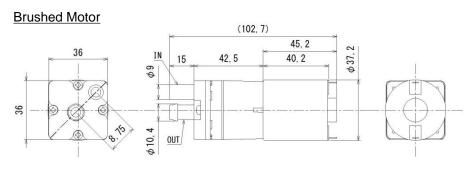

## **EXTERNAL DIMENSIONS**

## **SPECIFICATIONS**

| Model Number                | \$36L_0001_D                              |
|-----------------------------|-------------------------------------------|
| Motor                       | DC Brushed Motor                          |
| Туре                        | Diaphragm Pump                            |
| Rated Voltage               | DC 24V                                    |
| Flow Rate at OkPa           | > 3L/min                                  |
| Current Consumption at OkPa | < 800mA                                   |
| Maximum Pressure            | > 300kPa                                  |
| Ambient Temperature Range   | 5 − 50℃                                   |
| Fluid Temperature Range     | 5 − 98℃                                   |
| Durability                  | 3000Н                                     |
| Noise level                 | -                                         |
| Wetted Materials            | SPS / EPDM                                |
| Port Connection             | Inlet: Straight Barb                      |
|                             | Outlet: Hose barb (Tube Retaining Design) |
| Weight                      | 270g                                      |
| Food Sanitation Act         | -                                         |