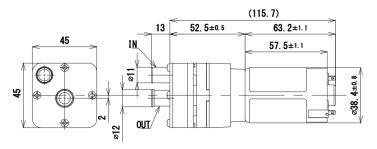

### **EXTERNAL DIMENSIONS**

### **SPECIFICATIONS**

| Model Number                | S45L_0001A                                |
|-----------------------------|-------------------------------------------|
| Motor                       | DC Brushed Motor                          |
| Туре                        | Diaphragm Pump                            |
| Rated Voltage               | DC 24V                                    |
| Flow Rate at OkPa           | > 6L/min                                  |
| Current Consumption at OkPa | < 1200mA                                  |
| Maximum Pressure            | > 250kPa                                  |
| Ambient Temperature Range   | 5 - 50℃                                   |
| Fluid Temperature Range     | 5 - 40℃                                   |
| Durability                  | 500H                                      |
| Noise level                 | -                                         |
| Wetted Materials            | SPS / EPDM                                |
| Port Connection             | Inlet: Straight Barb                      |
|                             | Outlet: Hose barb (Tube Retaining Design) |
| Weight                      | 355g                                      |
| Food Sanitation Act         | -                                         |